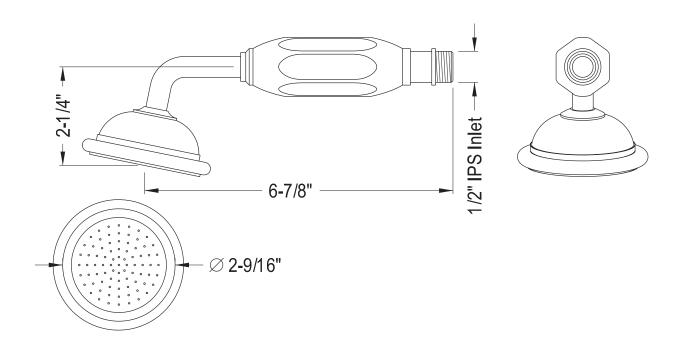

# MODEL#:**ED1020-1**PRODUCT SPECIFICATION SHEET

MODEL SHOWN: ED1020-1

**Note:** Photo above and Drawing below shows overall style of the product, handle styles may be different to the product model number this specification sheet is refering to

#### **DESCRIPTION:**

Decorative Hand Shower