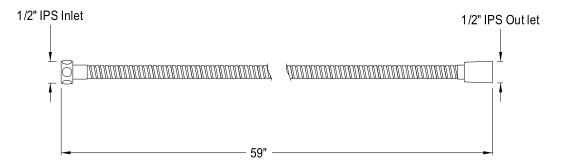

## MODEL#:**ED1030-2**PRODUCT SPECIFICATION SHEET

**Note:** Photo above and Drawing below shows overall style of the product, handle styles may be different to the product model number this specification sheet is refering to.

## **DESCRIPTION:**

Hose, Pvd