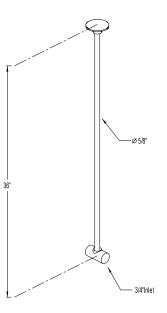

## MODEL SHOWN: ED1042-2

**Note:** Photo above and Drawing below shows overall style of the product, handle styles may be different to the product model number this specification sheet is refering to