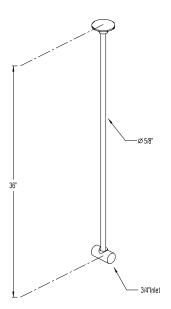

# MODEL#: **ED1042-8**PRODUCT SPECIFICATION SHEET

MODEL SHOWN: ED1042-8

**Note:** Photo above and Drawing below shows overall style of the product, handle styles may be different to the product model number this specification sheet is refering to