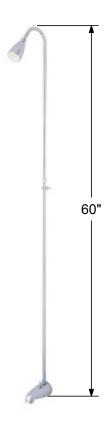

# MODEL#:**ED3111**PRODUCT SPECIFICATION SHEET

MODEL SHOWN: ED3111

**Note:** Photo above and Drawing below shows overall style of the product, handle styles may be different to the product model number this specification sheet is refering to