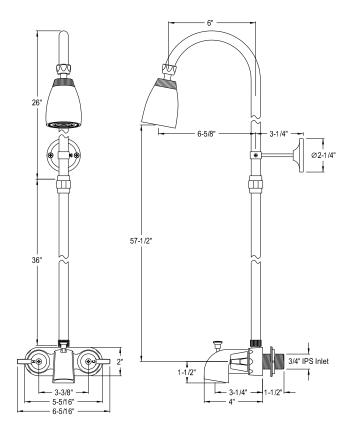

## MODEL#:**ED3121**PRODUCT SPECIFICATION SHEET

**Note:** Photo above and Drawing below shows overall style of the product, handle styles may be different to the product model number this specification sheet is refering to