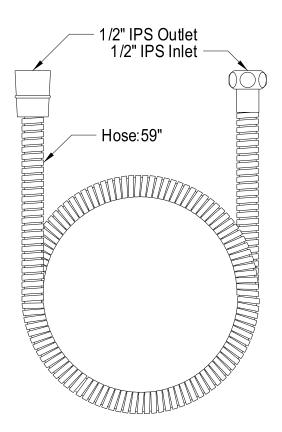

**Note:** Photo above and Drawing below shows overall style of the product, handle styles may be different to the product model number this specification sheet is refering to

## **DESCRIPTION:**

59" Single Interlock Brass Hose