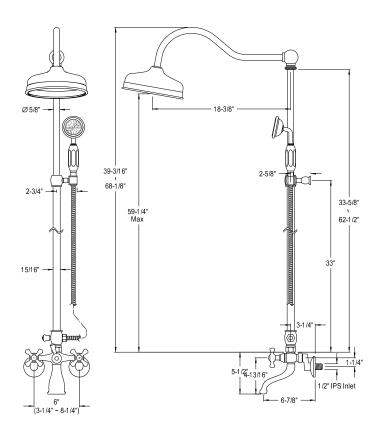

## MODEL#:**EDK2661**PRODUCT SPECIFICATION SHEET

**Note:** Photo above and Drawing below shows overall style of the product, handle styles may be different to the product model number this specification sheet is refering to