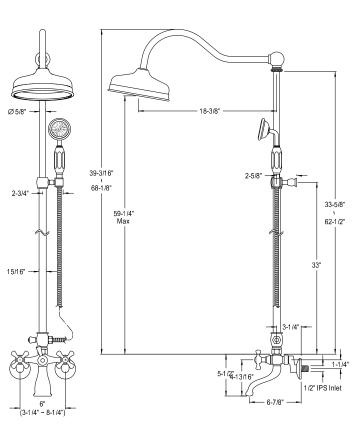

## MODEL#:**EDK2662** PRODUCT SPECIFICATION SHEET

**Note:** Photo above and Drawing below shows overall style of the product, handle styles may be different to the product model number this specification sheet is refering to