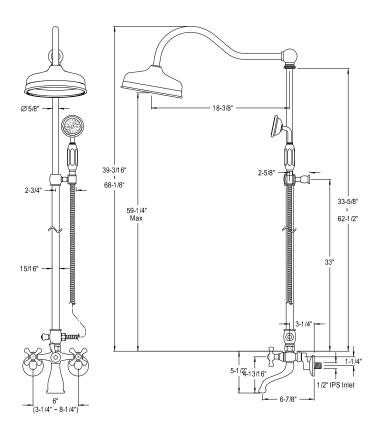

## MODEL#:**EDK2665**PRODUCT SPECIFICATION SHEET

**Note:** Photo above and Drawing below shows overall style of the product, handle styles may be different to the product model number this specification sheet is refering to

## **DESCRIPTION:**

Shower Combination, Orb