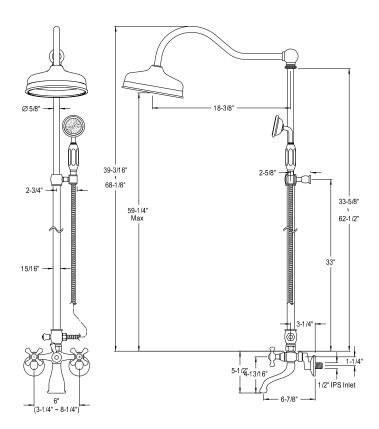

## MODEL#:**EDK2668**PRODUCT SPECIFICATION SHEET

**Note:** Photo above and Drawing below shows overall style of the product, handle styles may be different to the product model number this specification sheet is refering to

## **DESCRIPTION:**

Shower Combination, Sn