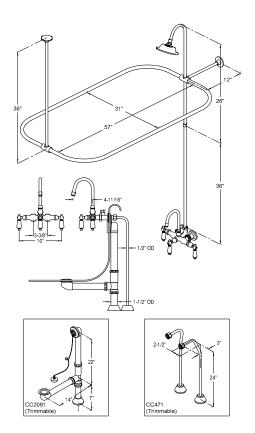

## MODEL#:**EDK4181PL**PRODUCT SPECIFICATION SHEET

## **DESCRIPTION:**

Vintage Goose Neck Clawfoot Tub Fct Package,8" Rough-In,Cp