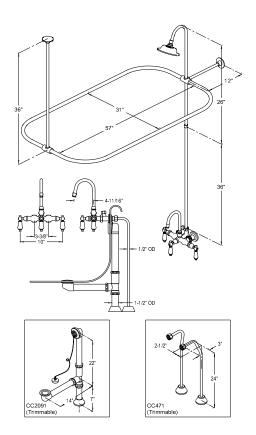

## MODEL#:**EDK4182PL**PRODUCT SPECIFICATION SHEET

## **DESCRIPTION:**

Vintage Goose Neck Clawfoot Tub Fct Package,8"Rough-In,Pvd