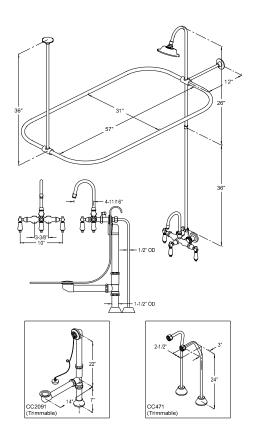

## MODEL#:**EDK4185PL**PRODUCT SPECIFICATION SHEET



## Image Not Available

**Note:** Photo above and Drawing below shows overall style of the product, handle styles may be different to the product model number this specification sheet is refering to

## **DESCRIPTION:**

Vintage Goose Neck Clawfoot Tub Fct Package,8"Rough-In,Orb

## **CARTRIDGES** (If applicable):

| CARTRIDGE TYPE                 | MODEL #     |
|--------------------------------|-------------|
| Hot Cartridge                  | KSRPT1000HC |
| Cold Cartridge                 | KSRPT1000CC |
| Shared or Single H&C Cartridge |             |
| Diverter (If applicable)       |             |

**Note:** Please always check with Elements of Design Customer Service for Cartridge Model Number Verification before you order.