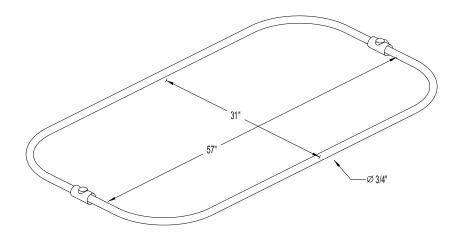

DESCRIPTION:

Shower Ring without Support

MODEL SHOWN: EDR1042-5

**Note:** Photo above and Drawing below shows overall style of the product, handle styles may be different to the product model number this specification sheet is refering to

**Note:** Please always check with Elements of Design Customer Service for Cartridge Model Number Verification before you order.