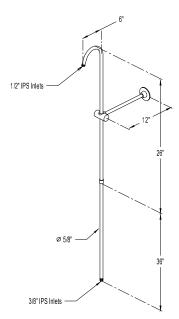

# PRODUCT SPECIFICATION SHEET

MODEL SHOWN: EDR608

**Note:** Photo above and Drawing below shows overall style of the product, handle styles may be different to the product model number this specification sheet is refering to

#### **DESCRIPTION:**

Shower Riser and Wall Support