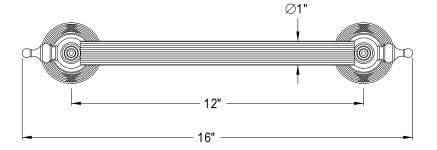

## **DESCRIPTION:**

Templeton Dr Grab Bar 12" W/TI Tip,Cp

**Note:** Please always check with Elements of Design Customer Service for Cartridge Model Number Verification before you order.

**Note:** Photo above and Drawing below shows overall style of the product, handle styles may be different to the product model number this specification sheet is refering to.