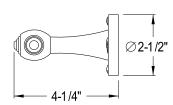

## **DESCRIPTION:**

Templeton Dr Grab Bar 12" W/TI Tip,Cp

**Note:** Please always check with Elements of Design Customer Service for Cartridge Model Number Verification before you order.

**Note:** Photo above and Drawing below shows overall style of the product, handle styles may be different to the product model number this specification sheet is refering to.