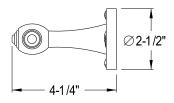

## **DESCRIPTION:**

Templeton Dr Grab Bar 12" W/TI Tip,Pvd

**Note:** Please always check with Elements of Design Customer Service for Cartridge Model Number Verification before you order.

**Note:** Photo above and Drawing below shows overall style of the product, handle styles may be different to the product model number this specification sheet is refering to.