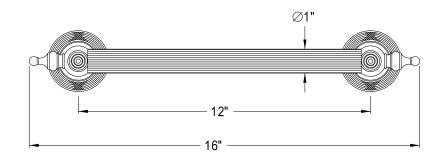

## **DESCRIPTION:**

Templeton Dr Grab Bar 12" W/TI Tip,Pvd

**Note:** Please always check with Elements of Design Customer Service for Cartridge Model Number Verification before you order.

**Note:** Photo above and Drawing below shows overall style of the product, handle styles may be different to the product model number this specification sheet is refering to.