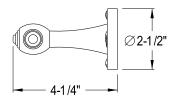

## **DESCRIPTION:**

Templeton Dr Grab Bar 12" W/TI Tip,Orb

**Note:** Please always check with Elements of Design Customer Service for Cartridge Model Number Verification before you order.

**Note:** Photo above and Drawing below shows overall style of the product, handle styles may be different to the product model number this specification sheet is refering to.