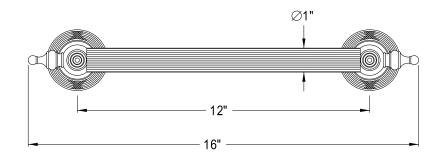

## **DESCRIPTION:**

Templeton Dr Grab Bar 12" W/TI Tip,Orb

**Note:** Please always check with Elements of Design Customer Service for Cartridge Model Number Verification before you order.

**Note:** Photo above and Drawing below shows overall style of the product, handle styles may be different to the product model number this specification sheet is refering to.