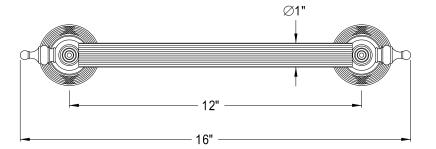

## MODEL#:**EDR710128**PRODUCT SPECIFICATION SHEET

Templeton Dr Grab Bar 12" W/Tl Tip,Sn

**Note:** Please always check with Elements of Design Customer Service for Cartridge Model Number Verification before you order.

**Note:** Photo above and Drawing below shows overall style of the product, handle styles may be different to the product model number this specification sheet is refering to.