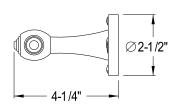

## MODEL#:**EDR710128**PRODUCT SPECIFICATION SHEET

Templeton Dr Grab Bar 12" W/Tl Tip,Sn

**Note:** Please always check with Elements of Design Customer Service for Cartridge Model Number Verification before you order.

**Note:** Photo above and Drawing below shows overall style of the product, handle styles may be different to the product model number this specification sheet is refering to.