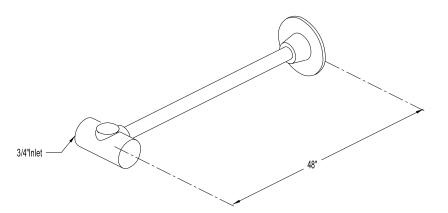

below shows overall style of the product, handle styles may be different to the product model number this specification sheet is refering to

#### **DESCRIPTION:**

48" Ceiling Support

## WATER FLOW RATE (If applicable):

Not Applicable

# AVAILABLE FINISHES:

Chrome, Polished Brass, Oil Rubbed Bronze, Satin Nickel

### **CARTRIDGES (If applicable):**

| CARTRIDGE TYPE                 | MODEL #        |
|--------------------------------|----------------|
| Hot Cartridge                  | Not Applicable |
| Cold Cartridge                 | Not Applicable |
| Shared or Single H&C Cartridge | Not Applicable |
| Diverter (If applicable)       | Not Applicable |

**Note:** Please always check with Elements of Design Customer Service for Cartridge Model Number Verification before you order.



# EODFAUCET.com