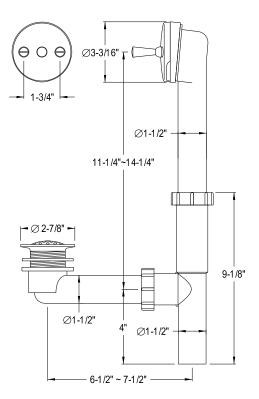

## MODEL#:**EDTLA1162** PRODUCT SPECIFICATION SHEET

**Note:** Photo above and Drawing below shows overall style of the product, handle styles may be different to the product model number this specification sheet is referring to.

## **DESCRIPTION:**

16" Trips Lver Waster & Overflow W/Grid Pb