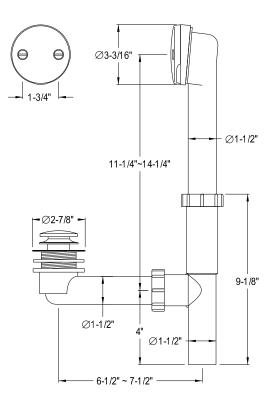

## MODEL#:**EDTTA2161**PRODUCT SPECIFICATION SHEET

**Note:** Photo above and Drawing below shows overall style of the product, handle styles may be different to the product model number this specification sheet is refering to.

## **DESCRIPTION:**

14"/16" Tub Waste & Overflow W/Tip/Toe Drain (Abs), Chrome