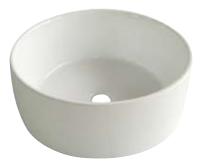

## MODEL#:**EDV3103**PRODUCT SPECIFICATION SHEET

**Note:** Photo above and Drawing below shows overall style of the product, handle styles may

be different to the product model number this

specification sheet is refering to

## **DESCRIPTION:**

Park Vessel Sink Without Overflow Hole 15.8"X15.8"X6"