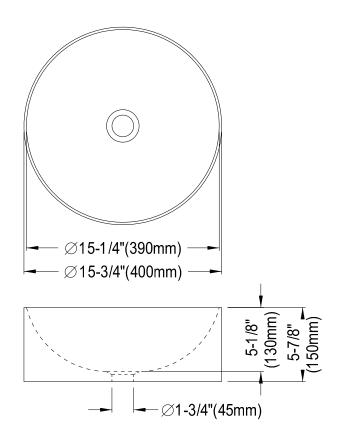

## MODEL#:**EDV3103**PRODUCT SPECIFICATION SHEET

**Note:** Photo above and Drawing below shows overall style of the product, handle styles may

be different to the product model number this

specification sheet is refering to

## **DESCRIPTION:**

Park Vessel Sink Without Overflow Hole 15.8"X15.8"X6"