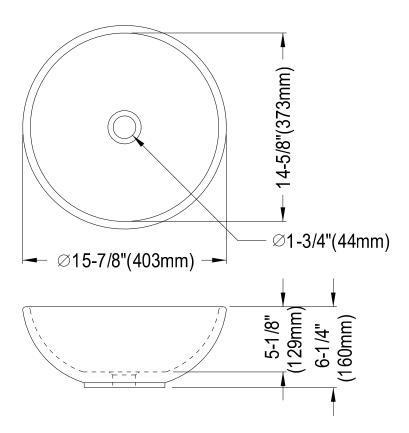

## MODEL#:**EDV4030**PRODUCT SPECIFICATION SHEET





## **DESCRIPTION:**

Serene Vitreous Vessel Sink 15-3/4"X15-3/4"X5-1/2", White

## **CARTRIDGES (If applicable):**

| CARTRIDGE TYPE                 | MODEL #      |
|--------------------------------|--------------|
| Hot Cartridge                  |              |
| Cold Cartridge                 |              |
| Shared or Single H&C Cartridge | No Cartridge |
| Diverter (If applicable)       |              |

**Note:** Please always check with Elements of Design Customer Service for Cartridge Model Number Verification before you order.

**Note:** Photo above and Drawing below shows overall style of the product, handle styles may be different to the product model number this specification sheet is refering to.