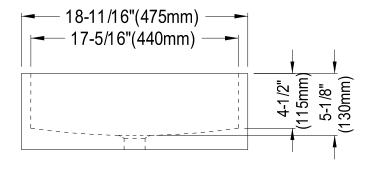

## MODEL#:**EDV4158**PRODUCT SPECIFICATION SHEET

**Note:** Photo above and Drawing below shows overall style of the product, handle styles may be different to the product model number this specification sheet is refering to.