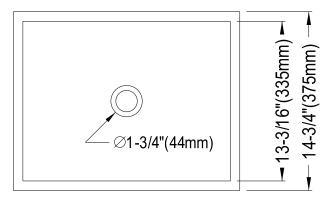

## MODEL#:**EDV4158**PRODUCT SPECIFICATION SHEET

**Note:** Photo above and Drawing below shows overall style of the product, handle styles may be different to the product model number this specification sheet is refering to.