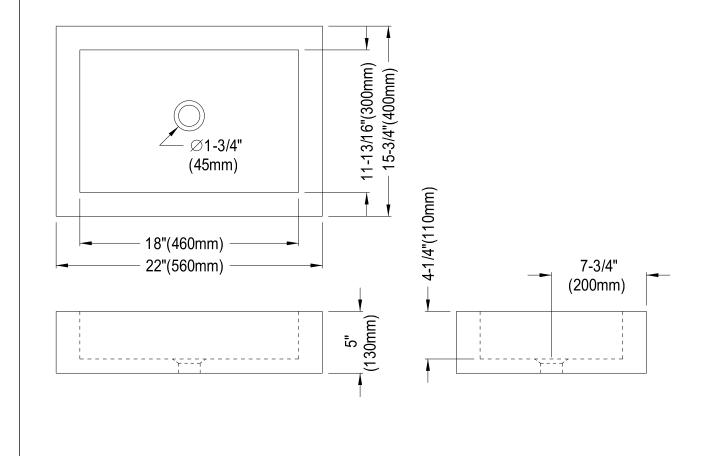

## **DESCRIPTION:**

Pacifica Vessel Sink Without Overflow Hole 22.5"X15.8"X5"

**Note:** Please always check with Elements of Design Customer Service for Cartridge Model Number Verification before you order.

**Note:** Photo above and Drawing below shows overall style of the product, handle styles may be different to the product model number this specification sheet is refering to