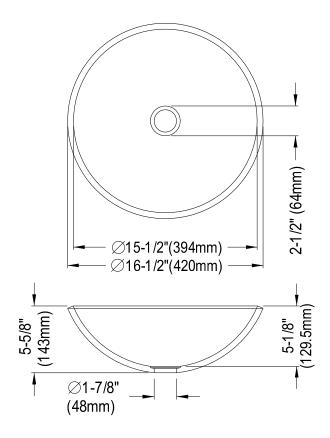

## MODEL#:EDVSPCC1 PRODUCT SPECIFICATION SHEET

Temper Glass Sink, Crystal Clear, 16-1/2" X 5-1/2" X 1/2"

**Note:** Please always check with Elements of Design Customer Service for Cartridge Model Number Verification before you order.

**Note:** Photo above and Drawing below shows overall style of the product, handle styles may be different to the product model number this specification sheet is refering to