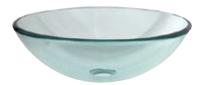

## MODEL#:EDVSPCC1 PRODUCT SPECIFICATION SHEET

Temper Glass Sink, Crystal Clear, 16-1/2" X 5-1/2" X 1/2"

**Note:** Please always check with Elements of Design Customer Service for Cartridge Model Number Verification before you order.

**Note:** Photo above and Drawing below shows overall style of the product, handle styles may be different to the product model number this specification sheet is refering to