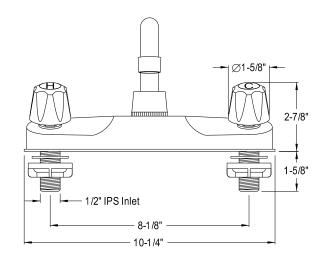

## MODEL#:**EF101** PRODUCT SPECIFICATION SHEET

**Note:** Photo above and Drawing below shows overall style of the product, handle styles may be different to the product model number this specification sheet is refering to.

## **DESCRIPTION:**

8" Brass Tubular Spout Kitchen Fct, Twin Metal Handles