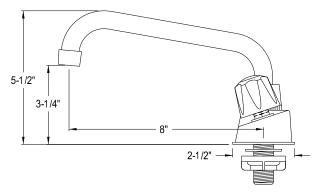

## MODEL#:**EF101** PRODUCT SPECIFICATION SHEET

**Note:** Photo above and Drawing below shows overall style of the product, handle styles may be different to the product model number this specification sheet is refering to.

## **DESCRIPTION:**

8" Brass Tubular Spout Kitchen Fct, Twin Metal Handles