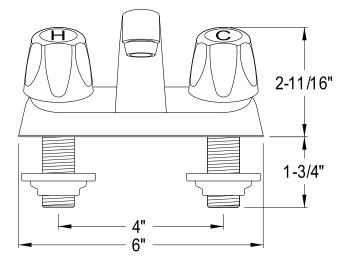

## MODEL#:**EF103A**PRODUCT SPECIFICATION SHEET

**Note:** Photo above and Drawing below shows overall style of the product, handle styles may be different to the product model number this specification sheet is refering to.