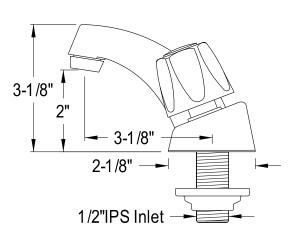

## MODEL#:**EF103A**PRODUCT SPECIFICATION SHEET

**Note:** Photo above and Drawing below shows overall style of the product, handle styles may be different to the product model number this specification sheet is refering to.