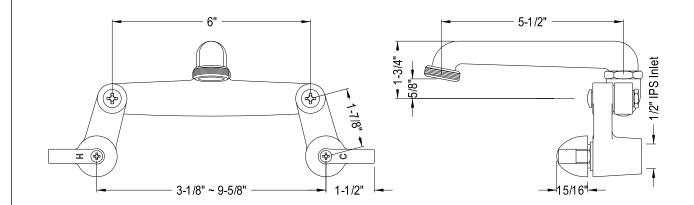

**DESCRIPTION:** 

Adjustable Laundry Tray Faucet Pp Heart

**Note:** Please always check with Elements of Design Customer Service for Cartridge Model Number Verification before you order.

**Note:** Photo above and Drawing below shows overall style of the product, handle styles may be different to the product model number this specification sheet is refering to