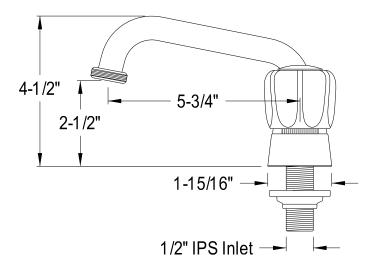

**Note:** Photo above and Drawing below shows overall style of the product, handle styles may be different to the product model number this specification sheet is refering to.

## **DESCRIPTION:**

4" Centerset Laundry Fct, Cp