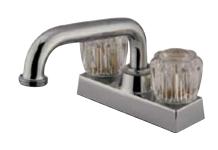

**Note:** Photo above and Drawing below shows overall style of the product, handle styles may be different to the product model number this specification sheet is refering to.

## **DESCRIPTION:**

4" Centerset Laundry Fct, Cp