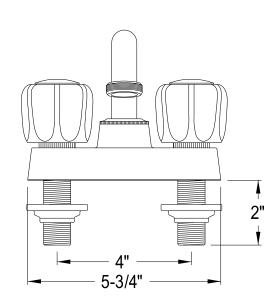

**Note:** Photo above and Drawing below shows overall style of the product, handle styles may be different to the product model number this specification sheet is refering to.

## **DESCRIPTION:**

4" Centerset Laundry Fct, Cp