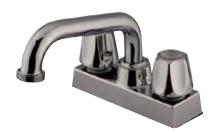

## MODEL#:**EF461**PRODUCT SPECIFICATION SHEET

**DESCRIPTION:** 

4" Centerset Laundry Fct, Cp

**Note:** Please always check with Elements of Design Customer Service for Cartridge Model Number Verification before you order.

**Note:** Photo above and Drawing below shows overall style of the product, handle styles may be different to the product model number this specification sheet is refering to.