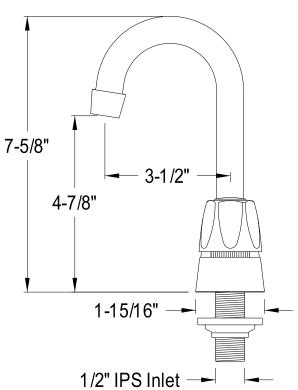

## MODEL#:**EF470**PRODUCT SPECIFICATION SHEET

**Note:** Photo above and Drawing below shows overall style of the product, handle styles may be different to the product model number this

specification sheet is refering to

## **DESCRIPTION:**

4" Center Set Bar Faucet With 9" Tubular Spout, Cp