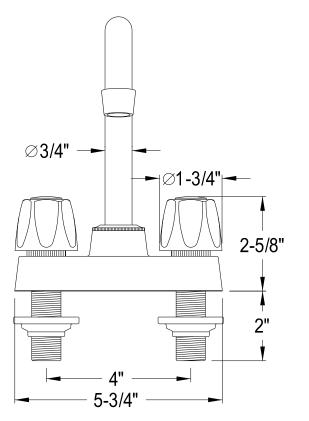

## MODEL#:**EF470**PRODUCT SPECIFICATION SHEET

**Note:** Photo above and Drawing below shows overall style of the product, handle styles may be different to the product model number this

specification sheet is refering to

## **DESCRIPTION:**

4" Center Set Bar Faucet With 9" Tubular Spout, Cp