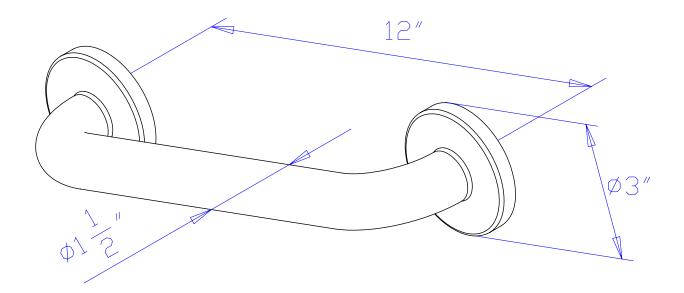

#### **DESCRIPTION:**

Decorative Grab Bar, 1-1/2" OD, 12" Length

## MODEL SHOWN: EGB1212CS

**Note:** Photo above and Drawing below shows overall style of the product, handle styles may be different to the product model number this specification sheet is refering to