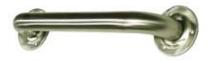

#### **DESCRIPTION:**

Decorative Grab Bar, 1-1/2" OD, 12" Length

#### **AVAILABLE FINISHES:**

Satin Nickel

## MODEL SHOWN: EGB1212CS

**Note:** Photo above and Drawing below shows overall style of the product, handle styles may be different to the product model number this specification sheet is refering to