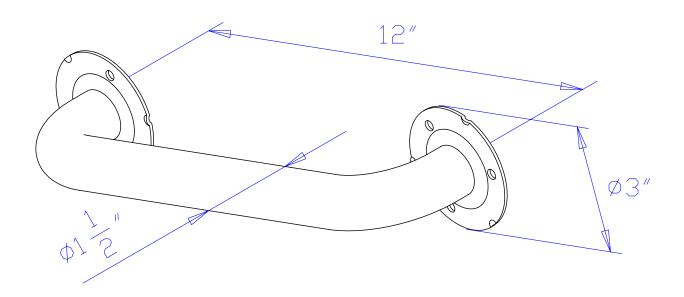

# MODEL#:**EGB1212ES**PRODUCT SPECIFICATION SHEET

MODEL SHOWN: EGB1212ES

**Note:** Photo above and Drawing below shows overall style of the product, handle styles may be different to the product model number this specification sheet is refering to

#### **DESCRIPTION:**

Decorative Grab Bar, 1-1/2" OD, 12" Length