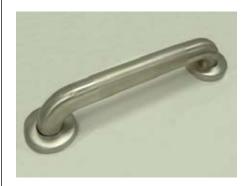

# MODEL#:**EGB1216ES**PRODUCT SPECIFICATION SHEET

MODEL SHOWN: EGB1212CT

**Note:** Photo above and Drawing below shows overall style of the product, handle styles may be different to the product model number this specification sheet is refering to

#### **DESCRIPTION:**

Decorative Grab Bar, 1-1/2" OD, 16" Length

## **AVAILABLE FINISHES:**

Satin Nickel