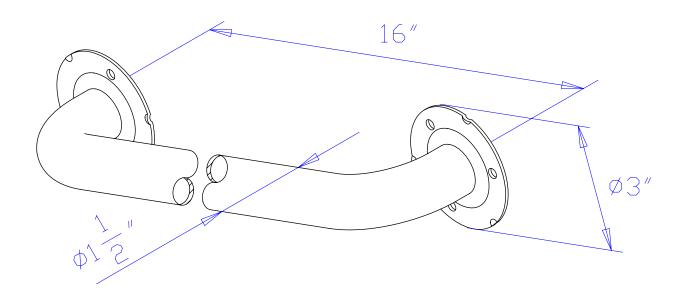

# MODEL#:**EGB1216ES**PRODUCT SPECIFICATION SHEET

MODEL SHOWN: EGB1212CT

**Note:** Photo above and Drawing below shows overall style of the product, handle styles may be different to the product model number this specification sheet is refering to

#### **DESCRIPTION:**

Decorative Grab Bar, 1-1/2" OD, 16" Length