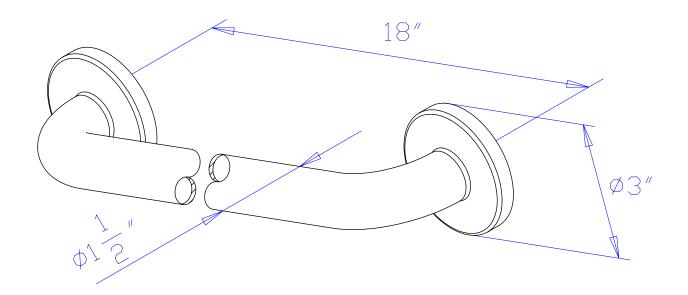

## MODEL#:**EGB1218CS**PRODUCT SPECIFICATION SHEET

**DESCRIPTION:** 

Decorative Grab Bar, 1-1/2" OD, 18" Length

WATER FLOW RATE (If applicable):

Not Applicable

**AVAILABLE FINISHES:** 

Satin Nickel

CARTRIDGES (If applicable):

## MODEL SHOWN: EGB1218CS

**Note:** Photo above and Drawing below shows overall style of the product, handle styles may be different to the product model number this specification sheet is refering to