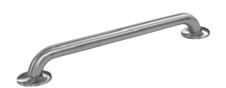

## MODEL#:**EGB1218CS**PRODUCT SPECIFICATION SHEET

**DESCRIPTION:** 

Decorative Grab Bar, 1-1/2" OD, 18" Length

WATER FLOW RATE (If applicable):

Not Applicable

**AVAILABLE FINISHES:** 

Satin Nickel

CARTRIDGES (If applicable):

## MODEL SHOWN: EGB1218CS

**Note:** Photo above and Drawing below shows overall style of the product, handle styles may be different to the product model number this specification sheet is refering to