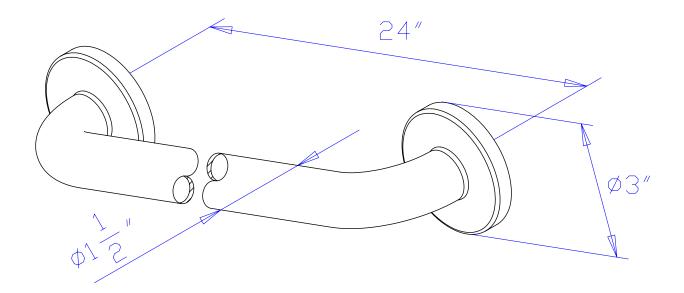

## MODEL#:**EGB1224CS**PRODUCT SPECIFICATION SHEET

DESCRIPTION:

Decorative Grab Bar, 1-1/2" OD, 24" Length

WATER FLOW RATE (If applicable):

Not Applicable

**AVAILABLE FINISHES:** 

Satin Nickel

CARTRIDGES (If applicable):

## MODEL SHOWN: EGB1224CS

**Note:** Photo above and Drawing below shows overall style of the product, handle styles may be different to the product model number this specification sheet is refering to