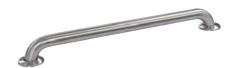

## MODEL#:**EGB1224CS**PRODUCT SPECIFICATION SHEET

DESCRIPTION:

Decorative Grab Bar, 1-1/2" OD, 24" Length

WATER FLOW RATE (If applicable):

Not Applicable

**AVAILABLE FINISHES:** 

Satin Nickel

CARTRIDGES (If applicable):

## MODEL SHOWN: EGB1224CS

**Note:** Photo above and Drawing below shows overall style of the product, handle styles may be different to the product model number this specification sheet is refering to