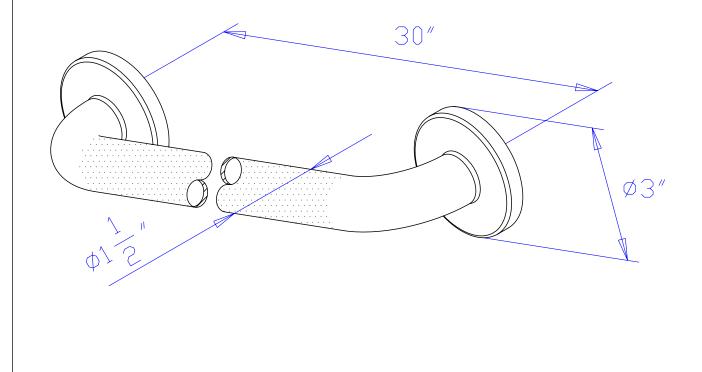

EGB1212CT

**Note:** Photo above and Drawing below shows overall style of the product, handle styles may be different to the product model number this specification sheet is refering to

#### **DESCRIPTION:**

Decorative Grab Bar, 1-1/2" OD, 30" Length, Textured

#### WATER FLOW RATE (If applicable):

Not Applicable

### **AVAILABLE FINISHES:**

Satin Nickel

## **CARTRIDGES (If applicable):**

| CARTRIDGE TYPE                 | MODEL # |
|--------------------------------|---------|
| Hot Cartridge                  | NA      |
| Cold Cartridge                 | NA      |
| Shared or Single H&C Cartridge | NA      |
| Diverter (If applicable)       | NA      |

**Note:** Please always check with Elements of Design Customer Service for Cartridge Model Number Verification before you order.



## EODFAUCET.com