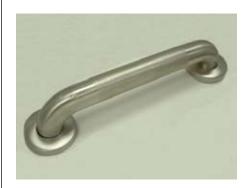

# MODEL#:**EGB1230ES**PRODUCT SPECIFICATION SHEET

MODEL SHOWN: EGB1212CT

**Note:** Photo above and Drawing below shows overall style of the product, handle styles may be different to the product model number this specification sheet is refering to

#### **DESCRIPTION:**

Decorative Grab Bar, 1-1/2" OD, 30" Length

## **AVAILABLE FINISHES:**

Satin Nickel