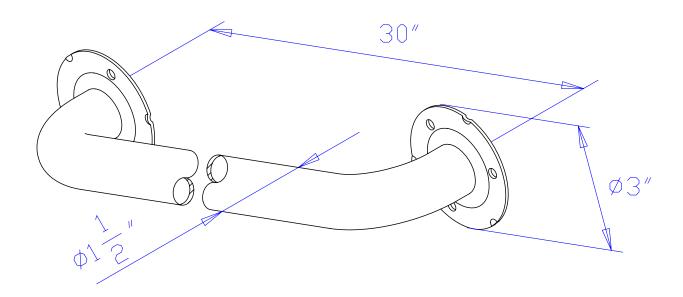

# MODEL#:**EGB1230ES**PRODUCT SPECIFICATION SHEET

MODEL SHOWN: EGB1212CT

**Note:** Photo above and Drawing below shows overall style of the product, handle styles may be different to the product model number this specification sheet is refering to

#### **DESCRIPTION:**

Decorative Grab Bar, 1-1/2" OD, 30" Length