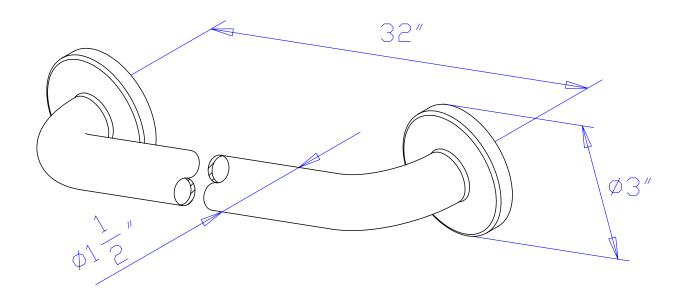

# MODEL#:**EGB1232CS**PRODUCT SPECIFICATION SHEET

MODEL SHOWN: EGB1212CT

**Note:** Photo above and Drawing below shows overall style of the product, handle styles may be different to the product model number this specification sheet is refering to

#### **DESCRIPTION:**

Decorative Grab Bar, 1-1/2" OD, 32" Length