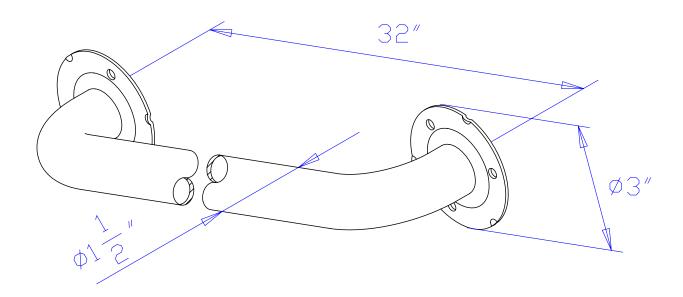

DEL SHOWN: EGB1212CT

**Note:** Photo above and Drawing below shows overall style of the product, handle styles may be different to the product model number this specification sheet is refering to

#### **DESCRIPTION:**

Decorative Grab Bar, 1-1/2" OD, 32" Length

## WATER FLOW RATE (If applicable):

Not Applicable

#### **AVAILABLE FINISHES:**

Satin Nickel

### **CARTRIDGES (If applicable):**

| CARTRIDGE TYPE                 | MODEL # |
|--------------------------------|---------|
| Hot Cartridge                  | NA      |
| Cold Cartridge                 | NA      |
| Shared or Single H&C Cartridge | NA      |
| Diverter (If applicable)       | NA      |

**Note:** Please always check with Elements of Design Customer Service for Cartridge Model Number Verification before you order.