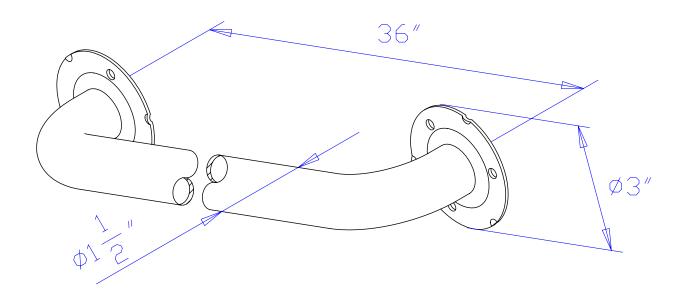

MODEL SHOWN: EGB1212CT

**Note:** Photo above and Drawing below shows overall style of the product, handle styles may be different to the product model number this specification sheet is refering to

#### **DESCRIPTION:**

Decorative Grab Bar, 1-1/2" OD, 36" Length

# WATER FLOW RATE (If applicable):

Not Applicable

## **AVAILABLE FINISHES:**

Satin Nickel

## **CARTRIDGES (If applicable):**

| CARTRIDGE TYPE                 | MODEL # |
|--------------------------------|---------|
| Hot Cartridge                  | NA      |
| Cold Cartridge                 | NA      |
| Shared or Single H&C Cartridge | NA      |
| Diverter (If applicable)       | NA      |

**Note:** Please always check with Elements of Design Customer Service for Cartridge Model Number Verification before you order.