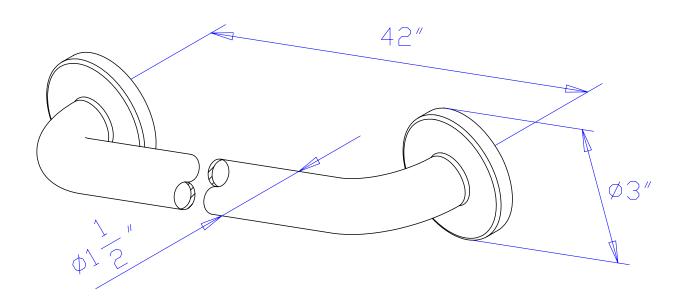

# MODEL#:**EGB1242CS**PRODUCT SPECIFICATION SHEET

MODEL SHOWN: EGB1212CT

**Note:** Photo above and Drawing below shows overall style of the product, handle styles may be different to the product model number this specification sheet is refering to

#### **DESCRIPTION:**

Decorative Grab Bar, 1-1/2" OD, 42" Length