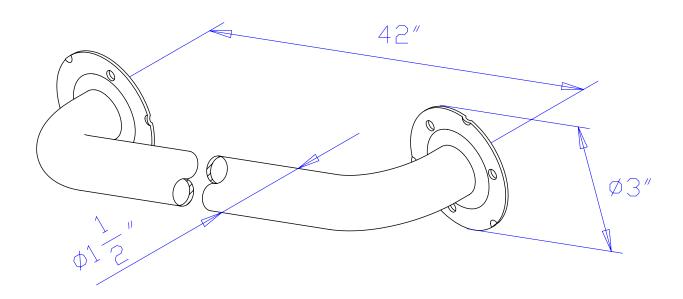

# MODEL#:**EGB1242ES**PRODUCT SPECIFICATION SHEET

MODEL SHOWN: EGB1212CT

**Note:** Photo above and Drawing below shows overall style of the product, handle styles may be different to the product model number this specification sheet is refering to

#### **DESCRIPTION:**

Decorative Grab Bar, 1-1/2" OD, 42" Length