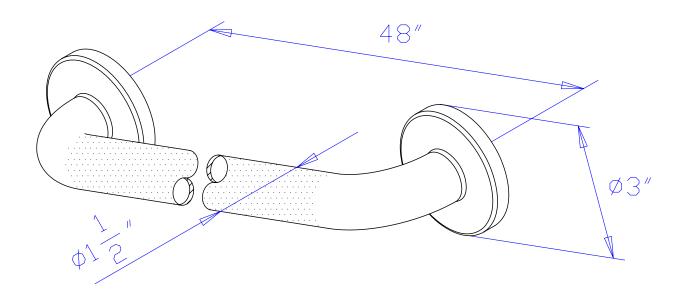

OWN: EGB1212CT

**Note:** Photo above and Drawing below shows overall style of the product, handle styles may be different to the product model number this specification sheet is refering to

#### **DESCRIPTION:**

Decorative Grab Bar, 1-1/2" OD, 48" Length, Textured

# WATER FLOW RATE (If applicable):

Not Applicable

## **AVAILABLE FINISHES:**

Satin Nickel

## **CARTRIDGES (If applicable):**

| CARTRIDGE TYPE                 | MODEL # |
|--------------------------------|---------|
| Hot Cartridge                  | NA      |
| Cold Cartridge                 | NA      |
| Shared or Single H&C Cartridge | NA      |
| Diverter (If applicable)       | NA      |

**Note:** Please always check with Elements of Design Customer Service for Cartridge Model Number Verification before you order.