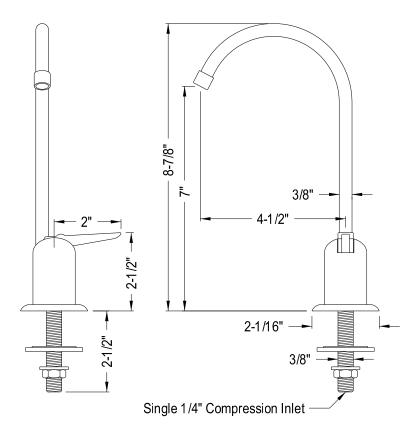

## MODEL#:**EK6191**PRODUCT SPECIFICATION SHEET

DESCRIPTION:

Americana Water Filter Fct, Cp

**Note:** Please always check with Elements of Design Customer Service for Cartridge Model Number Verification before you order.

**Note:** Photo above and Drawing below shows overall style of the product, handle styles may be different to the product model number this specification sheet is refering to.