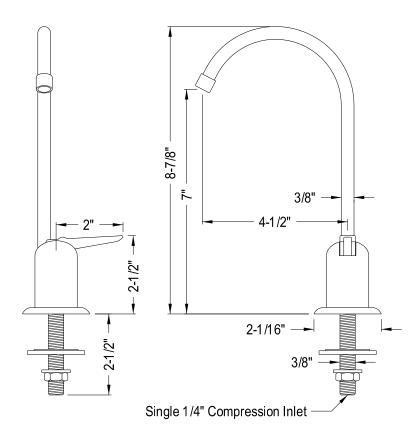

## MODEL#:**EK6198**PRODUCT SPECIFICATION SHEET

**Note:** Photo above and Drawing below shows overall style of the product, handle styles may be different to the product model number this specification sheet is refering to.