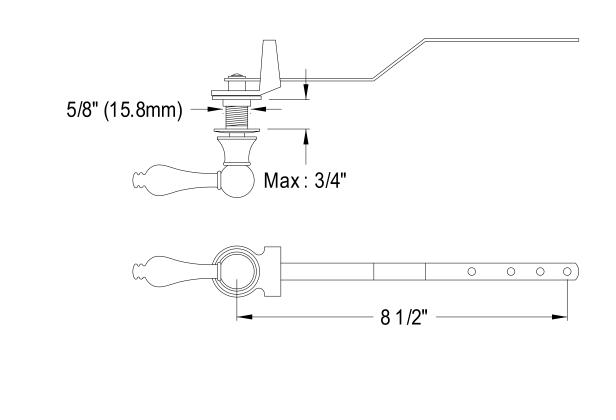

# MODEL#: **EKTAL32** PRODUCT SPECIFICATION SHEET

MODEL SHOWN: EKTAL32

**Note:** Photo above and Drawing below shows overall style of the product, handle styles may be different to the product model number this specification sheet is refering to